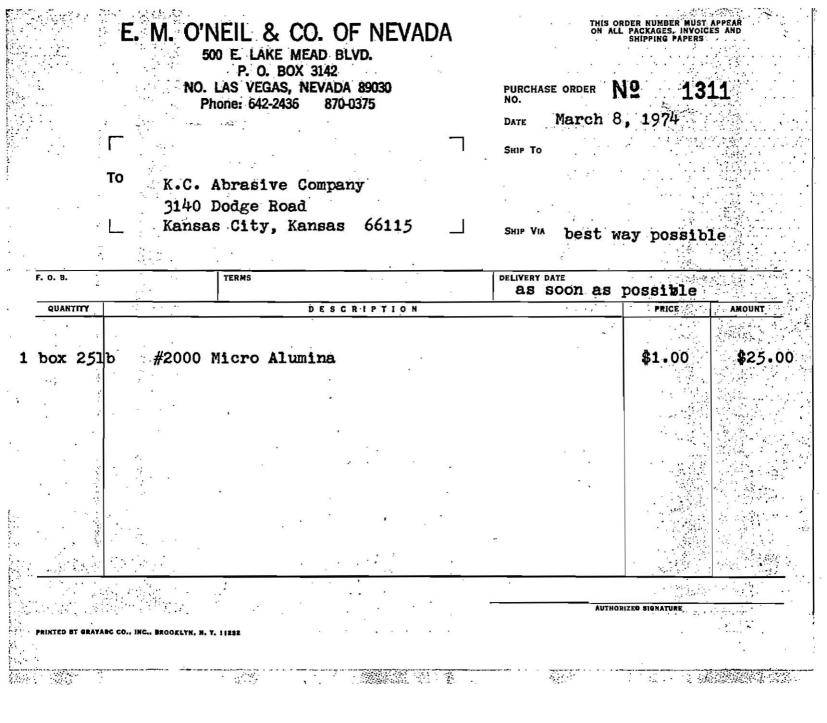

**TELEPHONE 6366** 

## INVOICE

No. 2537 E. M. O'NEIL & COMPANY OF NEVADA CASINO EQUIPMENT FIFTH AND COLLEGE STREETS P. O. BOX #142 NORTH LAS VEGAS, NEVADA 27 Date april Cryst. John J. Matto \* # FB officers men albuquerque, Mus Marico. 196 4 16 per precision Dice 20 Postage + Ins. 80 20 Shipped Cin Mail 4/27/54 Shank You!

**TELEPHONE 6366** INVOICE Nº (2336) E. M. O'NEIL & COMPANY OF NEVADA Billed 2time CASINO EQUIPMENT FIFTH AND COLLEGE STREETS P. O. BOX #142 NORTH LAS VEGAS, NEVADA Officers Click Date the 23 10 53 Kirtland an Force Base Claynengue, N. M. 1 wheel & table 1000 Card chark KAB 5 By Tray-3 die abeck rock 214 pr duice Rid K#4521 Bal due P 1200 = D E.M.O'Neil&Co 1 =:

......

| Firtland Air Forde Base         Albiquerque, New Mexclo         1         Roulette Wheel(refinis